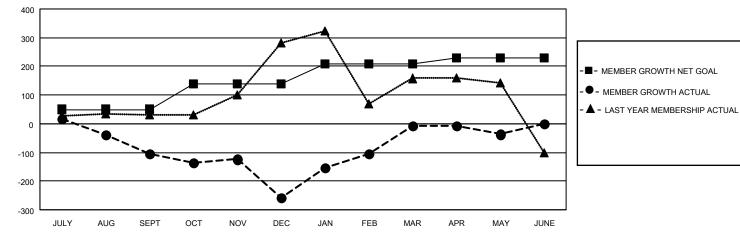

## LOCATION INDIA

District 318 B

Results as of: 5/31/2022

| Clubs                                                       |                   |                  |                   | Members                                                     |                       |                         |                                                    |
|-------------------------------------------------------------|-------------------|------------------|-------------------|-------------------------------------------------------------|-----------------------|-------------------------|----------------------------------------------------|
| RESULTS FOR 2021-2022                                       |                   |                  |                   | RESULTS FOR 2021-2022                                       |                       |                         |                                                    |
| QUARTER                                                     | NEW CLUB GOAL     | NEW CLUBS        | DROPPED CLUBS     | QUARTER MEME                                                | ER GROWTH NET<br>GOAL | MEMBER GROWTH<br>ACTUAL | DROPPED<br>MEMBERS ACTUAL<br>(including transfers) |
| JULY/AUG/SEPT<br>OCT/NOV/DEC<br>JAN/FEB/MAR<br>APR/MAY/JUNE | 10<br>6<br>4<br>2 | 2<br>1<br>2<br>1 | 10<br>7<br>2<br>0 | JULY/AUG/SEPT<br>OCT/NOV/DEC<br>JAN/FEB/MAR<br>APR/MAY/JUNE | 50<br>90<br>70<br>20  | 114<br>130<br>464<br>89 | 213<br>265<br>122<br>92                            |