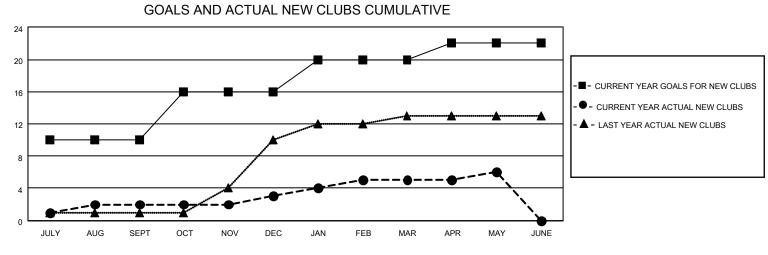

## LOCATION INDIA

District 318 B

Results as of: 5/31/2022

| Clubs                                                       |                   |                  |                   | Members                                                     |                       |                         |                                                    |
|-------------------------------------------------------------|-------------------|------------------|-------------------|-------------------------------------------------------------|-----------------------|-------------------------|----------------------------------------------------|
| RESULTS FOR 2021-2022                                       |                   |                  |                   | RESULTS FOR 2021-2022                                       |                       |                         |                                                    |
| QUARTER                                                     | NEW CLUB GOAL     | NEW CLUBS        | DROPPED CLUBS     | QUARTER MEME                                                | ER GROWTH NET<br>GOAL | MEMBER GROWTH<br>ACTUAL | DROPPED<br>MEMBERS ACTUAL<br>(including transfers) |
| JULY/AUG/SEPT<br>OCT/NOV/DEC<br>JAN/FEB/MAR<br>APR/MAY/JUNE | 10<br>6<br>4<br>2 | 2<br>1<br>2<br>1 | 10<br>7<br>2<br>0 | JULY/AUG/SEPT<br>OCT/NOV/DEC<br>JAN/FEB/MAR<br>APR/MAY/JUNE | 50<br>90<br>70<br>20  | 114<br>130<br>464<br>89 | 213<br>265<br>122<br>92                            |